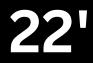

### THE TRIMBLE STAGE ROOM LIGHTING LAYOUT

#### EFFECTS:

- 1. Chauvet DJ Hurricane Haze 2D (1,200 CFM)
- 2. x2 Chauvet DJ Geyser P7 (Vertical Fog Geyser Machine)
- 3. Mirror Ball (20 Inch)

#### LIGHTING CONTROL:

- 1. Control Board Obsidian NX Touch 512 DMX Lighting Controller
- 2. Lighting Software Control Onyx
- 3. Chauvet DJ Data Stream 4 4 port DMX Splitter

#### STATIC LIGHTING:

- 1. Chauvet DJ Shocker 480 LED Blinder Light
- 2.x 2 Chauvet Batten Q15 LED Wash Bar
- 3.x3 Chauvet DJ Shocker Panel 480 LED Blinder

#### **MOVER LIGHTS:**

- 1. ADJ Focus Flex (x6)
- 2. AJD Focus Spot 200W LED (x4)

#### **SPEAKERS:**

- 1. **QSC K12 2,000 Watt 12in Speaker**
- 2. QSC KS118 3,600 Watt 18in Subwoofer

#### SOUND CONTROL:

1. Mackie 1402VLZ4 14-Channel Mixer