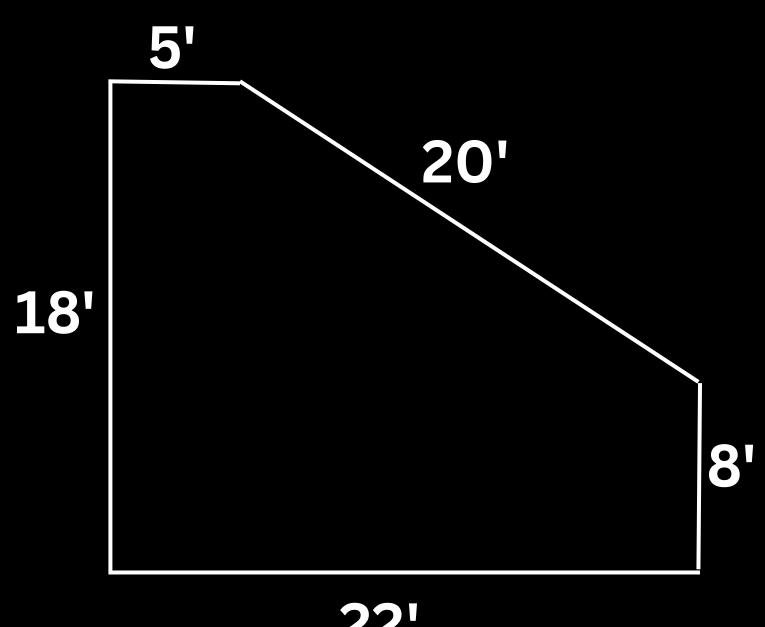

tical Fog Geyser Machine)
- 3. Mirror Ball (20 Inch)

#### LIGHTING CONTROL:

- 1. Control Board Obsidian NX Touch 512 DMX Lighting Controller
- 2. Lighting Software Control Onyx
- 3. Chauvet DJ Data Stream 4 4 port DMX Splitter

#### STATIC LIGHTING:

- 1. Chauvet DJ Shocker 480 LED Blinder Light
- 2.x 2 Chauvet Batten Q15 LED Wash Bar
- 3.x3 Chauvet DJ Shocker Panel 480 LED Blinder

#### **MOVER LIGHTS:**

- 1. ADJ Focus Flex (x6)
- 2. AJD Focus Spot 200W LED (x4)

#### **SPEAKERS:**

- 1. **QSC K12 2,000 Watt 12in Speaker**
- 2. QSC KS118 3,600 Watt 18in Subwoofer

#### SOUND CONTROL:

1. Mackie 1402VLZ4 14-Channel Mixer

#### AUDIO (Microphone):

- 1. Shure Blx14/MX53 Wireless Headworn Microphone System (H11 Band)
- 2. Wireless Mic x1
- 3. Wired Mix x3

# THE TRIMBLE **STAGE LAYOUT**





### THE TRIMBLE STAGE ROOM LIGHTING LAYOUT



# THE TRIMBLE LAYOUT