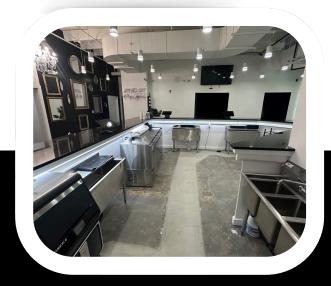

#### **BEER / ALCOHOL:**

- 1. No outside beer or liquor is is allowed on site
- 2. Beer and Alcohol Requests can be accomodated as well as they are done in advance additional charge might occur to accomodate Bar

#### **Beer Onsite:**

- 1. Coors Lite
- 2. Bud Light
- 3. Yuengling
- 4. Corona Extra
- 5. Michelob