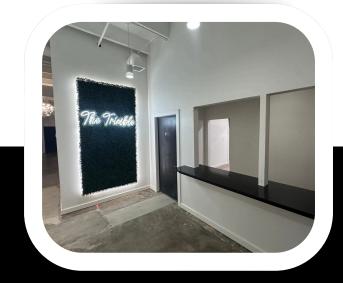

## 69 TRIMBLE ST. NASHVILLE, TN 37210

### **OCCUPANCY:** 333

\*customizable setup (250 chairs on site / 20 small tables available)

### SQ FOOTAGE: 5000 (Inside) SQ. FOOTAGE: 9500 (Outside / adjoined lot)



DOWNTOWN LOCATION 1 mile from Broaway



Large Peformance Area



**Full Service Bar** 





## THE TRIMBLE

#### ADDITIONAL NOTES

#### **BUILDING ACCESS:**

1. Garage Door at rear of building for easy equipment upload / download

#### PARKING:

- 1.4 Parking Spots out front
- 2.15 -20 Parking spots inside the fenced in area next to building

#### **SECURITY / LIFE SAFETY:**

- 1. Fire Sprinklers in the cielings
- 2. Fire Extinguishers on site
- 3.24/7 cameras indoor and outdoor with stored footage

#### **DJ SETUPs:**

- 1. DJ Booth is raised above the crowd so can serve as the DJ performance area
- 2. DJ can also be sat on the stage area

#### FOOD PREP:

- 1. Only food prep on site is a microwave
- 2. Catering is allowed
- 3. Food Trucks are allowed
- 4. Residential Fridge on site fo