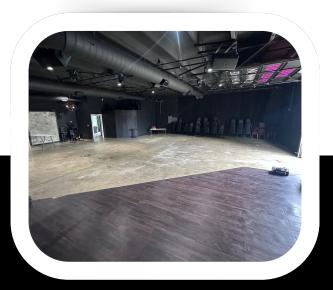

### SQ FOOTAGE: 5000 (Inside) SQ. FOOTAGE: 9500 (Outside / adjoined lot)

DOWNTOWN LOCATION 1 mile from Broaway

Large Peformance Area

**Full Service Bar** 