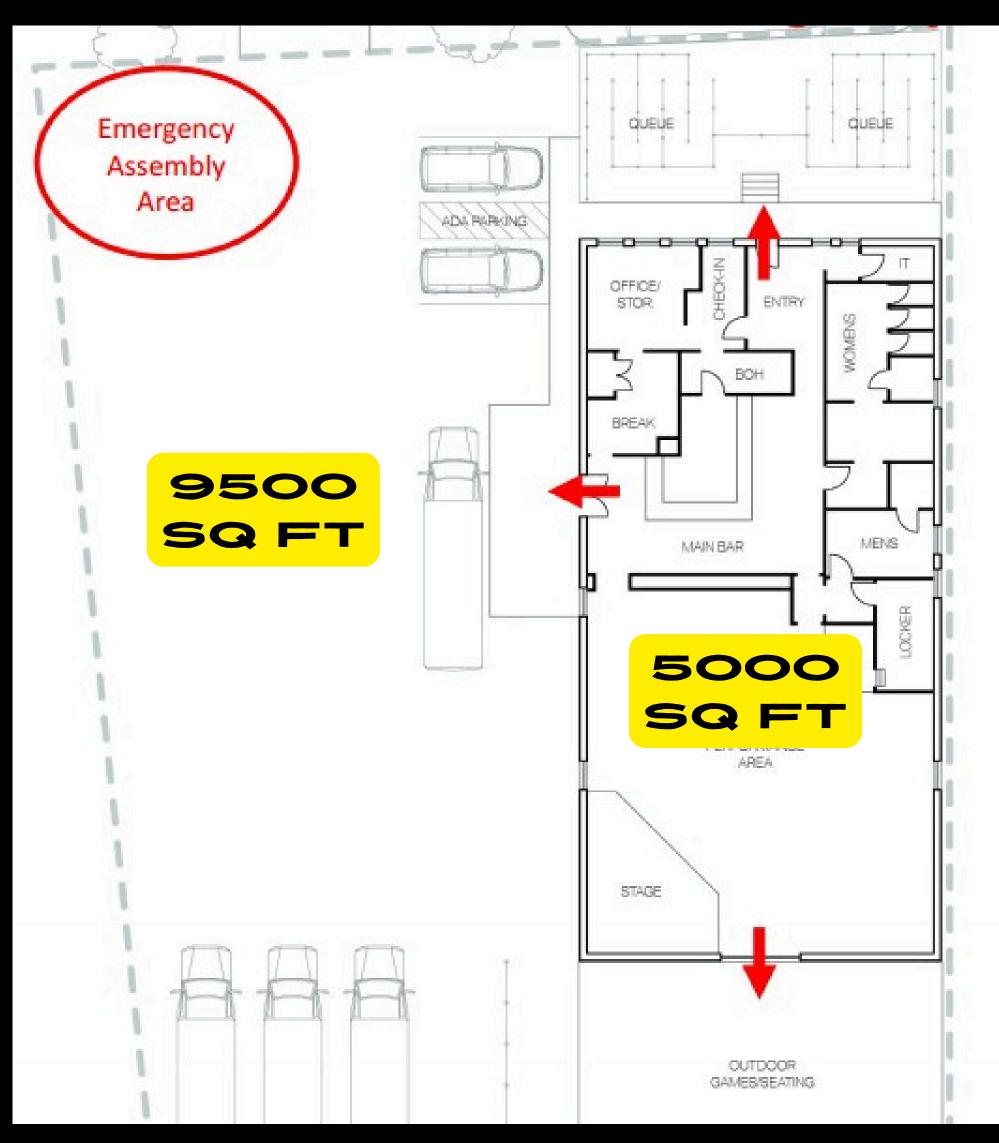

# THE TRIMBLE LAYOUT

### SQ FOOTAGE: 5000 (Inside) SQ. FOOTAGE: 9500 (Outside / adjoined lot)

DOWNTOWN LOCATION 1 mile from Broaway

Large Peformance Area

**Full Service Bar** 

#### PARKING:

- 1.4 Parking Spots out front
- 2.15 -20 Parking spots inside the fenced in area next to building